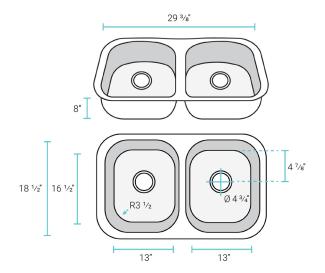

### Specifications:

- N.W: 12.78 lb.

- L: 29 <sup>3</sup>/<sub>8</sub>" x W: 18 <sup>1</sup>/<sub>2</sub>" x H: 8"